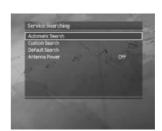

### 8.2 Service Searching

- 1. Press the MENU ( button.
- Select *Installation* using the ▲/▼ button and press the OK (
   ) button.
- Select Service Searching using the ▲/▼ button and press the OK (⋈) button.
- When prompting message is displayed to ask PIN code, enter the PIN code using the NUMERICAL(0~9) button. The default PIN code is 0000.
- 5. Select your desired item using the ▲/▼ button and press the **OK** (⊛) button.

#### 1. Automatic Search

If your receiver is connected to the aerial and television, you can automatically search services without entering any other information.

- Select Start Service or End Service using the ▲/▼ button.
- Press the ◀/▶ or NUMERICAL(0~9) button to input the start or end service number
- 3. Press the **OK** ((a)) button to start the search.

#### 3. Default Search

Default Search restores the receiver to the default settings

**Warning:** Please Note that once you perform Default Search, all data such as Aerial Setting information Service List, and User Configured data are deleted.

- Select OK and press the OK (
   ) button to restore all setting to Factory Default.
- Select CANCEL and press the OK ( ) button to cancel default setting.
- 3. When default setting is completed, Automatic Search is automatically displayed, which helps Service Search.

## 4. Antenna Power

When you connect an active antenna to the  $\emph{ANTENNA IN}$  connector on the rear of the receiver.

Select  ${\it On}$  or  ${\it Off}$  using the  $\P/\$  button.

 $\textbf{On} \hspace{0.3cm} \textbf{5V power supply from the active antenna cable.} \\$ 

Off No power supply.